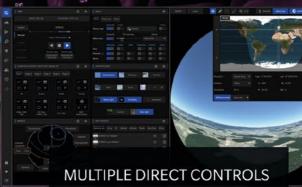

#### **USER-FRIENDLY** INTERFACE

- INTUITIVE DIRECT CONTROLS
- Key Didactic Tools
- Blackboard (Draw on the Dome)
- Widgets & Advanced Functions
- Help Center
- And much more!

#### INTERACTIVE AND INTERCONNECTED TOOLS

CONSOLES

Unequalled Technology

Smooth & Quick Controls