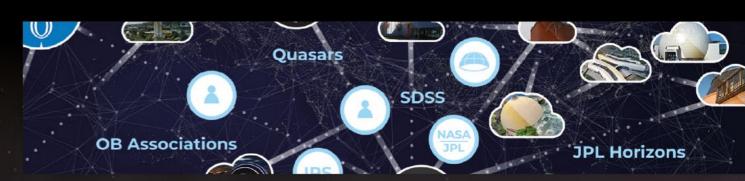

#### **SKYEXPLORER LIVE ATLAS**

Largest fully integrated atlas directly connected to scientific institutions, for instant updates.

#### SKY SURVEYS

High-definition sky maps streaming from HiPS servers, registered by the CDS using HealPix projection and multi-resolution